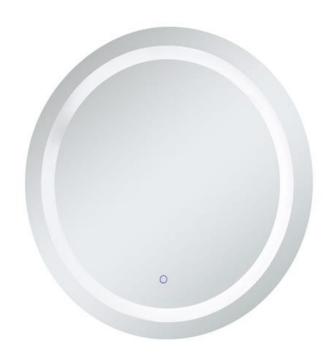

## **Helios COLLECTION**

Helios Mirror W32 H32 4200K 6400K 3000K Dim

Item No: MRE23232 (Glossy white)

## **Dimensions**

| length         | 32    |  |
|----------------|-------|--|
| width          | 1.65  |  |
| height         | 32    |  |
| product weight | 23.37 |  |

## **Specifications**

| Бресписатон                    |                   |
|--------------------------------|-------------------|
| Finish                         | 1 finish          |
| mount type                     | wall mounted      |
| shape                          | round             |
| orientation                    | vertical          |
| framed                         | no                |
| material details               | Aluminum&Glass    |
| power source                   | hardwired         |
| lighted                        | yes               |
| bulb type                      | led               |
| magnifying                     | no                |
| lumens                         | 4264              |
| color temperature              | 3000K/4200K/6000K |
| dimmable                       | yes               |
| defogger                       | yes               |
| storage included               | no                |
| installation hardware included | yes               |
| Warranty                       | 1 Year Limited    |
| Shipment Type                  | Small Parcel      |
|                                |                   |